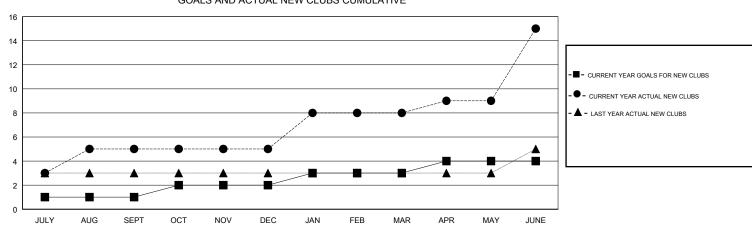

## GMT: N S SANKAR

| GMT: N S SANK | AR            |             | LOCA          | ATION INDIA           |                           |                         | GMT CA                                             |  |
|---------------|---------------|-------------|---------------|-----------------------|---------------------------|-------------------------|----------------------------------------------------|--|
|               | Club          | S           |               | Members               |                           |                         |                                                    |  |
|               | RESULTS FOR   | R 2018-2019 |               | RESULTS FOR 2018-2019 |                           |                         |                                                    |  |
| QUARTER       | NEW CLUB GOAL | NEW CLUBS   | DROPPED CLUBS | QUARTER               | MEMBER GROWTH NET<br>GOAL | MEMBER GROWTH<br>ACTUAL | DROPPED<br>MEMBERS ACTUAL<br>(including transfers) |  |
| JULY/AUG/SEPT | 1             | 5           | 0             | JULY/AUG/SEPT         | 100                       | 163                     | 29                                                 |  |
| OCT/NOV/DEC   | 1             | 0           | 0             | OCT/NOV/DEC           | 80                        | 26                      | 25                                                 |  |
| JAN/FEB/MAR   | 1             | 3           | 0             | JAN/FEB/MAR           | 60                        | 207                     | 80                                                 |  |
| APR/MAY/JUNE  | 1             | 7           | 0             | APR/MAY/JUNE          | 40                        | 432                     | 343                                                |  |

GOALS AND ACTUAL NEW CLUBS CUMULATIVE

| DROPPED CLUBS: 0 |     | 55 CLUBS OF 73 ADDED 1 OR MORE<br>NEW MEMBERS | GENDER DISTRIBUTION   MALE 2,318 (67.60%)   FEMALE 1,111 (32.40%) |       |
|------------------|-----|-----------------------------------------------|-------------------------------------------------------------------|-------|
| DROPPED MEMBERS  |     |                                               | Women Percentage Fiscal Year Goal: 20%                            |       |
| DECEASED         | 9   | CLICK HERE FOR CUMULATIVE                     | TOTAL FAMILY UNIT MEMBERS                                         |       |
| CLUB CANCELLED   | 0   | MEMBERSHIP DATA                               |                                                                   | 1.000 |
| OTHER            | 468 |                                               | FAMILY MEMBERS PAYING HALF<br>DUES                                | 1,660 |
| TOTAL            | 477 |                                               |                                                                   |       |